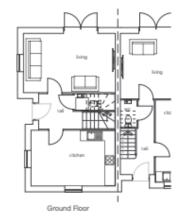

#### 3b5p house (Ra\_1)

MATERALS: refer to drawing 006 for material pale contrasting brick detailing brick soldier silts and lintels white upuc windows

Proposed Ground Floor

Proposed First Floor