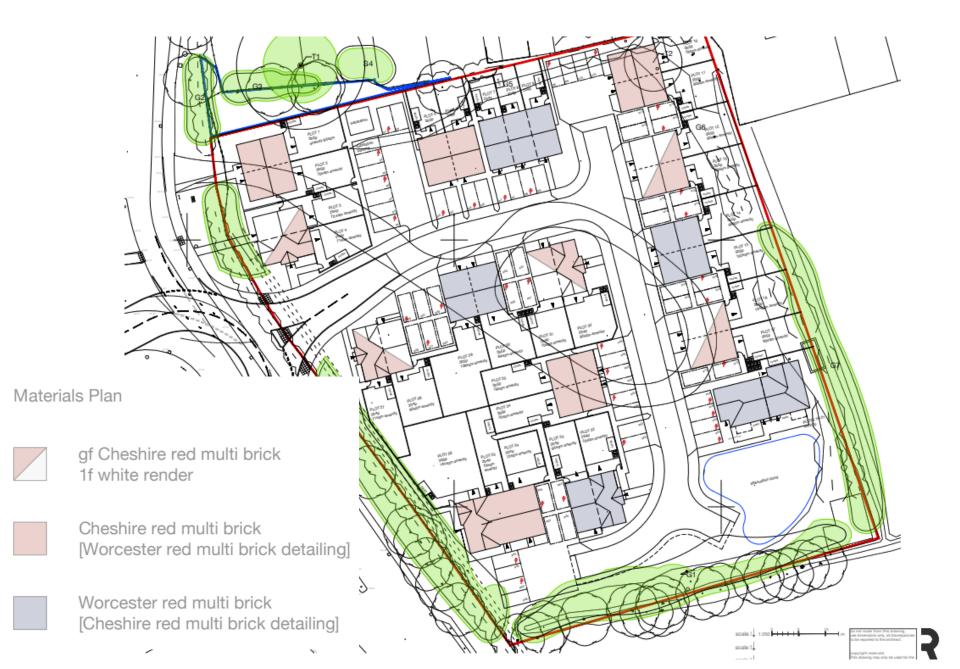

#### 22/01419/FUL

Land To Rear Of 1-6 Smedley Crooke Place Redditch Road Hopwood Worcestershire

Development of 34 affordable dwellings, associated landscaping, siteworks and construction of new access from existing highway roundabout.

Recommendation: Delegate to Head of Service to GRANT planning permission subject to a legal agreement and conditions

#### Site Location Plan



#### District Plan Map



Village Envelopes BDP4



## Satellite View



## View of site from Birmingham Road



#### **Existing Access**



# View of existing cross over at roundabout



#### View of site



**Proposed Layout** 



## Proposed Mix of Dwellings



#### Materials Plan



#### **Proposed Landscaping**



## **Proposed House Types**

#### 3b5p house (Ra\_1)







MATERALS: refer to drawing 006 for material pale contrasting brick detailing brick soldier silts and lintels white upuc windows



Proposed Ground Floor



Proposed First Floor

#### 3b5p house (Ra\_1.1)







Materials: neter to drawing 006 for material palette-Projecting brick course feature Contrasting brick detailing Brick soldier listels White uPPC invidous Instation state grey roof ties

Facilities with Table and the control of the cold of

#### 2b4p house (Ra\_2)









Materials: refer to drawing 006 for material palette Projecting brick course feature Contrasting brick detailing Brick soldler initials White uPFC windows Imitation state grey roof ties.

#### 2b4p house (Ra\_2.1)