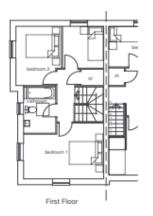

#### 3b5p house (Ra\_1)

MATERALS: refer to drawing 006 for material pale contrasting brick detailing brick soldier silts and lintels white upuc windows

Proposed Ground Floor

Proposed First Floor

First Floor