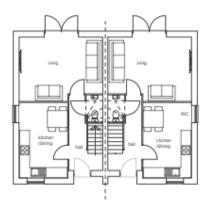

ire

Development of 34 affordable dwellings, associated landscaping, siteworks and construction of new access from existing highway roundabout.

Recommendation: Delegate to Head of Service to GRANT planning permission subject to a legal agreement and conditions

#### Site Location Plan



#### District Plan Map



Village Envelopes BDP4



## Satellite View



## View of site from Birmingham Road



#### **Existing Access**



# View of existing cross over at roundabout



#### View of site



**Proposed Layout** 



## Proposed Mix of Dwellings



#### Materials Plan



#### **Proposed Landscaping**



## **Proposed House Types**

#### 3b5p house (Ra\_1)







MATERALS: refer to drawing 006 for material pale contrasting brick detailing brick soldier silts and lintels white upuc windows



Proposed Ground Floor



Proposed First Floor

#### 3b5p house (Ra\_1.1)







Materials: neter to drawing 006 for material palette-Projecting brick course feature Contrasting brick detailing Brick soldier listels White uPPC invidous Instation state grey roof ties

Facilities with Table and the control of the cold of

#### 2b4p house (Ra\_2)









Materials: refer to drawing 006 for material palette Projecting brick course feature Contrasting brick detailing Brick soldler initials White uPFC windows Imitation state grey roof ties.

#### 2b4p house (Ra\_2.1)







Materials: seler to material drawing 006 for material palette Projecting brick course feature Contrasting brick detailing Brick solder Intels Britks BPVC windows Initiation size grey roof Sies

## 1b2p Maisonettes (Ra\_3&3.