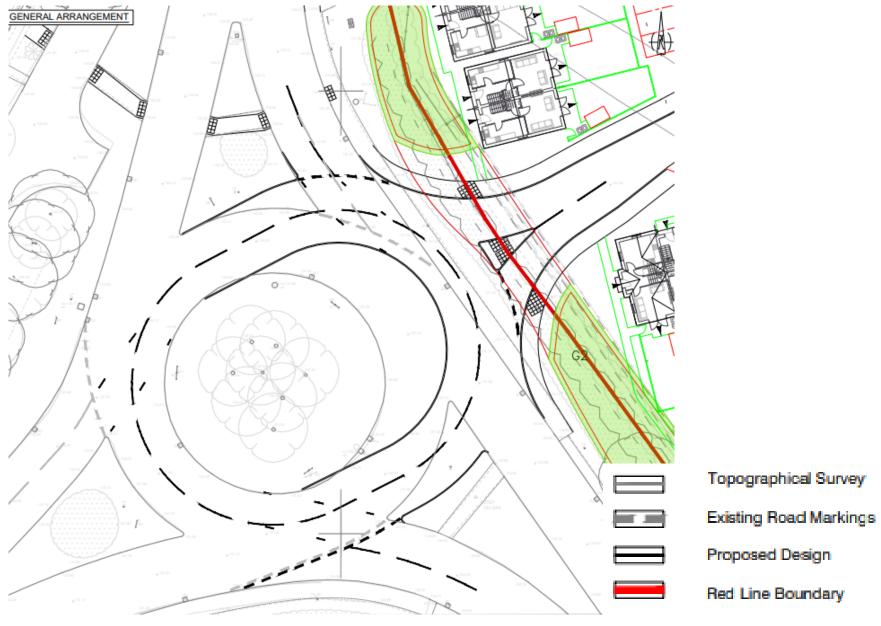

#### **Proposed Access**

**Pedestrian Crossings** Proposed Smedley Crook Place Crossing Existing crossing upgraded to provide tactile paving and associated surfacing. Existing dropped kerb access to be reinstated as footway. Topographical Survey **Existing Road Markings** Proposed Design Existing crossing arrangements over the Red Line Boundary northern junction arm to be upgraded with tactile paving Visibility Splays and associated re-surfacing.