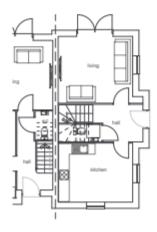

#### 3b5p house (Ra\_1)

MATERALS: refer to drawing 006 for material pale contrasting brick detailing brick soldier silts and lintels white upuc windows

Proposed Ground Floor

Proposed First Floor

#### 3b5p house (Ra\_1.1)

Materials: neter to drawing 006 for material palette-Projecting brick course feature Contrasting brick detailing Brick soldier listels White uPPC invidous Instation state grey roof ties

#### 2b4p house (Ra\_2)

Materials: refer to drawing 006 for material palette Projecting brick course feature Contrasting brick detailing Brick soldler initials White uPFC windows Imitation state grey roof ties.

#### 2b4p house (Ra\_2.1)

Materials: seler to material drawing 006 for material palette Projecting brick course feature Contrasting brick detailing Brick solder Intels Britks BPVC windows Initiation size grey roof Sies