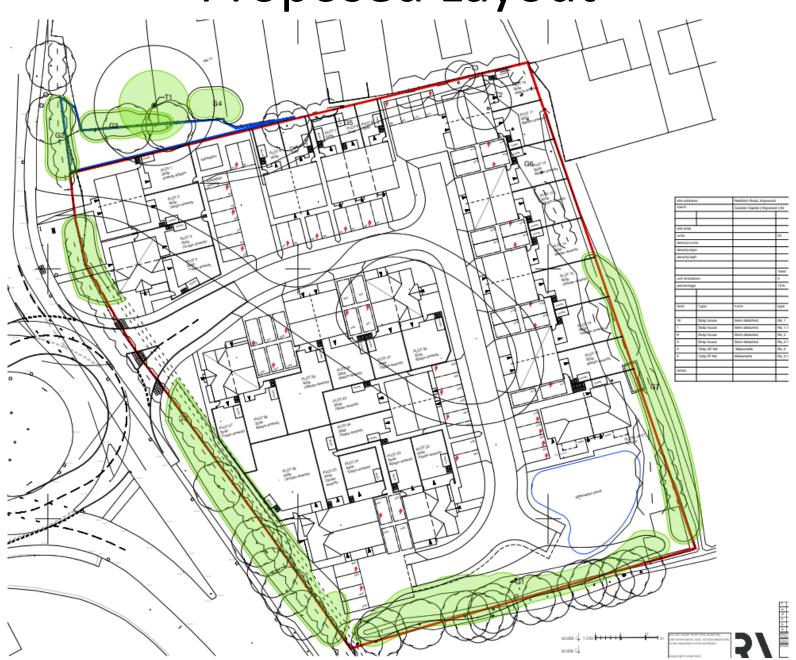

#### 22/01419/FUL

Land To Rear Of 1-6 Smedley Crooke Place Redditch Road Hopwood Worcestershire

Development of 34 affordable dwellings, associated landscaping, siteworks and construction of new access from existing highway roundabout.

Recommendation: Delegate to Head of Service to GRANT planning permission subject to a legal agreement and conditions

#### Site Location Plan



#### District Plan Map



Village Envelopes BDP4



## Satellite View



## View of site from Birmingham Road



#### **Existing Access**



# View of existing cross over at roundabout



#### View of site



**Proposed Layout** 



## Proposed Mix of Dwellings



#### Materials Plan



#### **Proposed Landscaping**



## **Proposed House Types**

#### 3b5p house (Ra\_1)







MATERALS: refer to drawing 006 for material pale contrasting brick detailing brick soldier silts and lintels white upuc windows



Proposed Ground Floor



Proposed First Floor

#### 3b5p house (Ra\_1.1)







Materials: neter to drawing 006 for material palette-Projecting brick course feature Contrasting brick detailing Brick soldier listels White uPPC invidous Instation state grey roof ties

Facilities with Table and the control of the cold of

#### 2b4p house (Ra\_2)









Materials: refer to drawing 006 for material palette Projecting brick course feature Contrasting brick detailing Brick soldler initials White uPFC windows Imitation