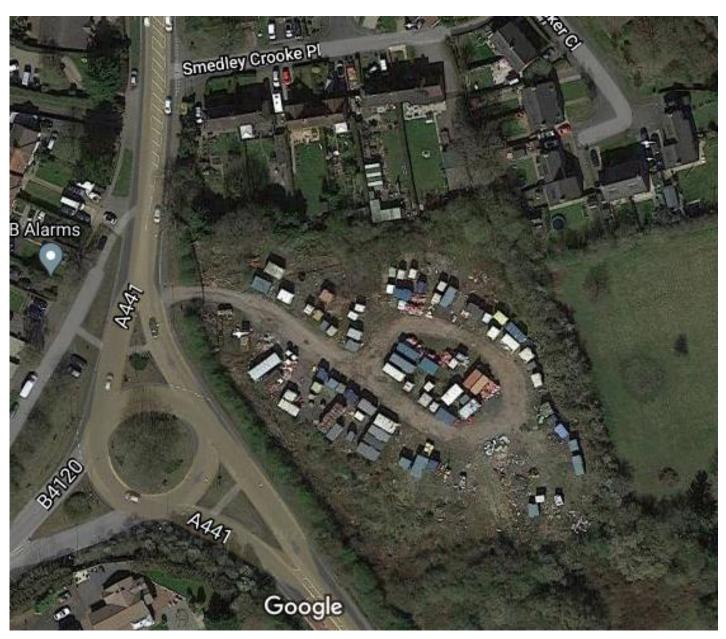

#### 22/01419/FUL

Land To Rear Of 1-6 Smedley Crooke Place Redditch Road Hopwood Worcestershire

Development of 34 affordable dwellings, associated landscaping, siteworks and construction of new access from existing highway roundabout.

Recommendation: Delegate to Head of Service to GRANT planning permission subject to a legal agreement and conditions

#### Site Location Plan



#### District Plan Map



Village Envelopes BDP4



## Satellite View



## View of site from Birmingham Road



#### **Existing Access**



# View of existing cross over at roundabout



#### View of site



**Proposed Layout** 



## Proposed Mix of Dwellings



#### Materials Plan



#### **Proposed Landscaping**



## **Proposed House Types**

#### 3b5p house (Ra\_1)







MATERALS: refer to drawing 006 for material pale contrasting brick detailing brick soldier silts and lintels white upuc windows



Proposed Ground Floor



Proposed First Floor

#### 3b5p house (Ra\_1.1)







Materials: neter to drawing 006 for material palette-Projecting brick course feature Contrasting brick detailing Brick soldier listels White uPPC invidous Instation state grey roof ties

Facilities with Table and the control of the cold of

#### 2b4p house (Ra\_2)









Mater