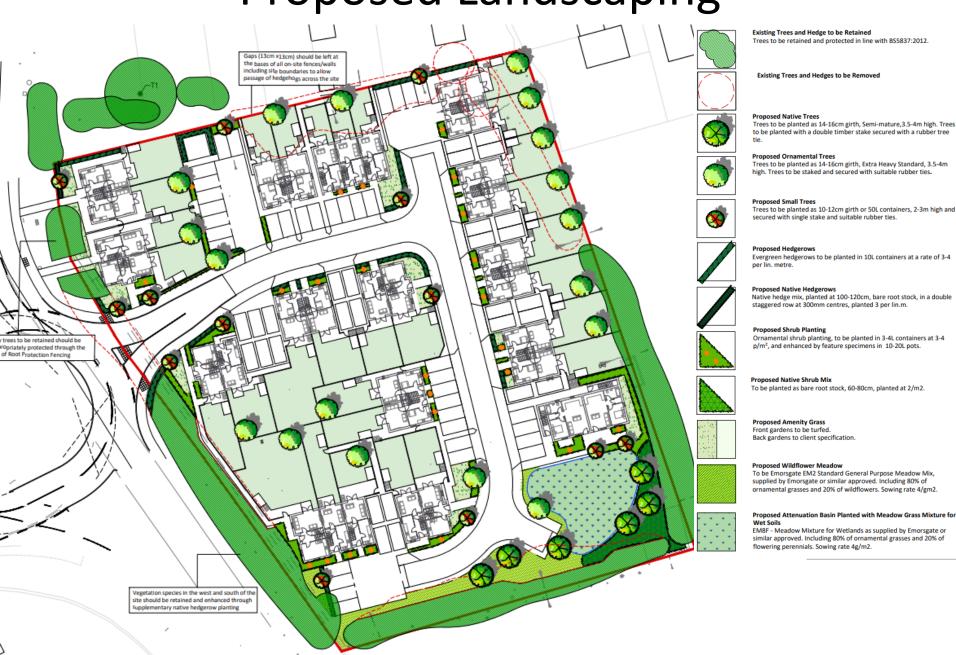

#### 22/01419/FUL

Land To Rear Of 1-6 Smedley Crooke Place Redditch Road Hopwood Worcestershire

Development of 34 affordable dwellings, associated landscaping, siteworks and construction of new access from existing highway roundabout.

Recommendation: Delegate to Head of Service to GRANT planning permission subject to a legal agreement and conditions

#### Site Location Plan



#### District Plan Map



Village Envelopes BDP4



## Satellite View



## View of site from Birmingham Road



#### **Existing Access**



# View of existing cross over at roundabout



#### View of site



**Proposed Layout** 



## Proposed Mix of Dwellings



#### Materials Plan



#### **Proposed Landscaping**



## **Proposed House Types**

#### 3b5p house (Ra\_1)







MATERALS: refer to drawing 006 for material pale contrasting brick detailing brick soldier silts and lintels white upuc windows



Proposed Ground Floor



Proposed First Floor

#### 3b5p house (Ra\_1.1)







Materials: neter to drawing 006 for material palette-Projecting brick course feature Contrasting brick detailing Brick soldier listels White uPPC invidous Instation state grey roof ties

Facilities with Table and the control of the cold of

#### 2b4p house (Ra\_2)









Materials: refer to drawing 006 for material palette Projecting brick course feature Contrasting brick detailing Brick soldler initials White uPFC windows Imitation state grey roof ties.

#### 2b4p house (Ra\_2.1)







Materials: seler to material dra