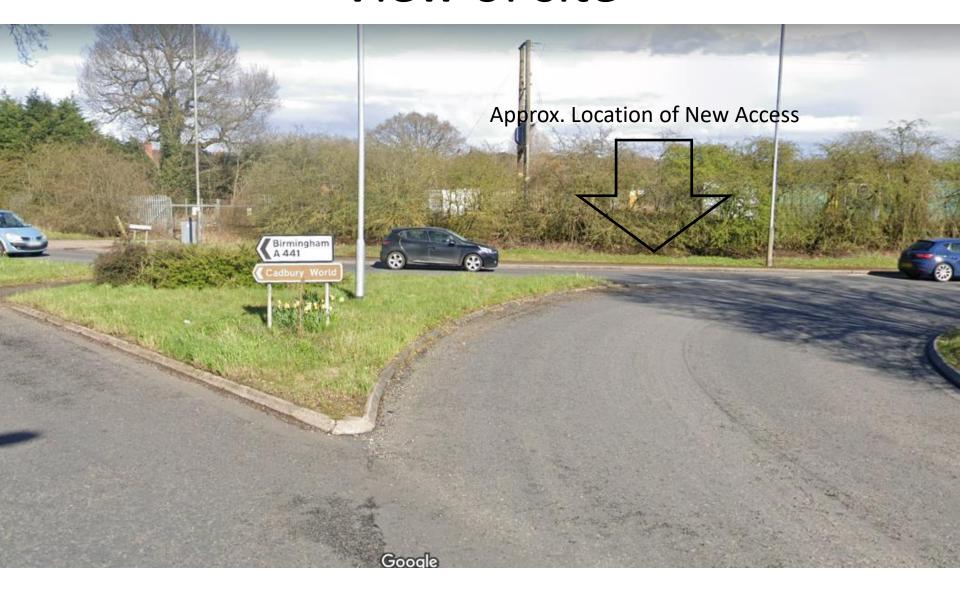

#### 22/01419/FUL

Land To Rear Of 1-6 Smedley Crooke Place Redditch Road Hopwood Worcestershire

Development of 34 affordable dwellings, associated landscaping, siteworks and construction of new access from existing highway roundabout.

Recommendation: Delegate to Head of Service to GRANT planning permission subject to a legal agreement and conditions

#### Site Location Plan



#### District Plan Map



Village Envelopes BDP4



## Satellite View



## View of site from Birmingham Road



#### **Existing Access**



# View of existing cross over at roundabout



#### View of site



**Proposed Layout** 



## Proposed Mix of Dwellings



#### Materials Plan



#### **Proposed Landscaping**



## **Proposed House Types**

#### 3b5p house (Ra\_1)







MATERALS: refer to drawing 006 for material pale contrasting brick detailing brick soldier silts and lintels white upuc windows



Proposed Ground Floor



Proposed First Floor

#### 3b5p house (Ra\_1.1)







Materials: neter to drawing 006 for material palette-Projecting brick course feature Contrasting brick detailing Brick soldier listels White uPPC invidous Instation state grey roof ties

Facilities with Table and the control of the cold of

#### 2b4p house (Ra\_2)









Materials: refer to drawing 006 for material palette Projecting brick course feature Contrasting brick detailing Brick soldler initials White