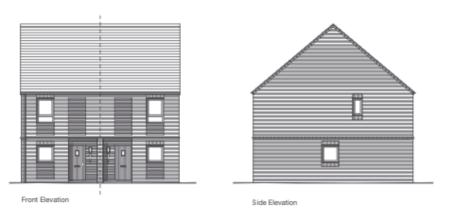

#### 2b4p house (Ra\_2)

Materials: refer to drawing 006 for material palette Projecting brick course feature Contrasting brick detailing Brick soldler initials White uPFC windows Imitation state grey roof ties.