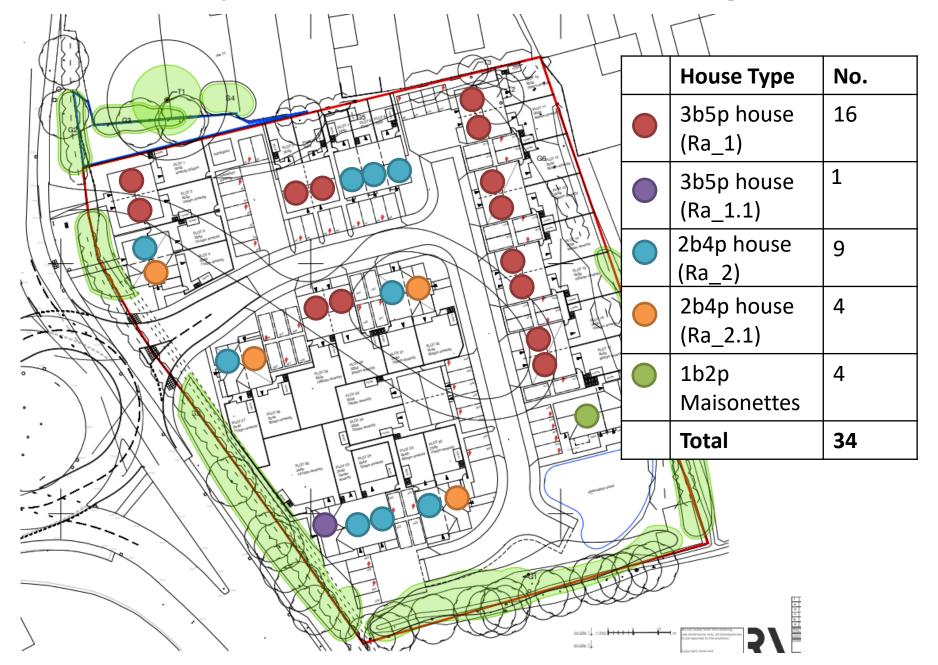

#### 22/01419/FUL

Land To Rear Of 1-6 Smedley Crooke Place Redditch Road Hopwood Worcestershire

Development of 34 affordable dwellings, associated landscaping, siteworks and construction of new access from existing highway roundabout.

Recommendation: Delegate to Head of Service to GRANT planning permission subject to a legal agreement and conditions

#### Site Location Plan



#### District Plan Map



Village Envelopes BDP4



## Satellite View



## View of site from Birmingham Road



#### **Existing Access**



# View of existing cross over at roundabout



#### View of site



**Proposed Layout** 



## Proposed Mix of Dwellings



#### Materials Plan



#### **Proposed Landscaping**



## **Proposed House Types**

#### 3b5p house (Ra\_1)







MATERALS: refer to drawing 006 for material pale contrasting brick detailing brick soldier silts and lintels white upuc windows



Proposed Ground Floor



Proposed First Floor

#### 3b5p house (Ra\_1.1)







Materials: neter to drawing 006 for material palette-Projecting brick course feature Contrasting brick detailing Brick soldier listels White uPPC invidous Instation state grey roof ties

Facilities with Table and the control of the cold of

#### 2b4p house (Ra\_2)









Materials: refer to drawing 006 for material palette Projecting brick course feature Contrasting brick detailing Brick soldler initials White uPFC windows Imitation state grey roof ties.

#### 2b4p