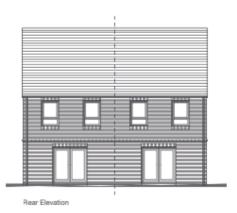

## 1b2p Maisonettes (Ra\_3&3.1) Materials: wher to drawing 006 for material paiette Projecting brick course heature Contrasting brick datalling Brick solder lintels Within uP/V windows Imitation slate grey roof ties. Front Elevation Side Elevation Side Elevation Rear Elevation (IIIII)