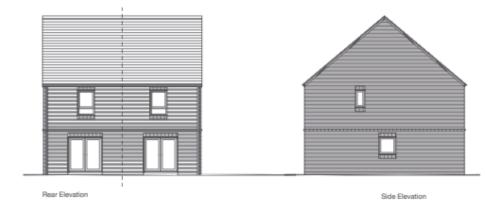

#### 2b4p house (Ra\_2)

Materials: refer to drawing 006 for material palette Projecting brick course feature Contrasting brick detailing Brick soldler initials White uPFC windows Imitation state grey roof ties.

#### 2b4p house (Ra\_2.1)

Materials: seler to material drawing 006 for material palette Projecting brick course feature Contrasting brick detailing Brick solder Intels Britks BPVC windows Initiation size grey roof Sies