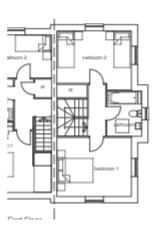

#### **Proposed Landscaping**



## **Proposed House Types**

#### 3b5p house (Ra\_1)







MATERALS: refer to drawing 006 for material pale contrasting brick detailing brick soldier silts and lintels white upuc windows



Proposed Ground Floor



Proposed First Floor

#### 3b5p house (Ra\_1.1)







Materials: neter to drawing 006 for material palette-Projecting brick course feature Contrasting brick detailing Brick soldier listels White uPPC invidous Instation state grey roof ties

Facilities with Table and the control of the cold of

#### 2b4p house (Ra\_2)









Materials: refer to drawing 006 for material palette Projecting brick course feature Contrasting brick detailing Brick soldler initials White uPFC windows Imitation state grey roof ties.

#### 2b4p house (Ra\_2.1)







Materials: seler to material drawing 006 for material palette Projecting brick course feature Contrasting brick detailing Brick solder Intels Britks BPVC windows Initiation size grey roof Sies

## 1b2p Maisonettes (Ra\_3&3.1) Materials: wher to drawing 006 for material paiette Projecting brick course heature Contrasting brick datalling Brick solder lintels Within uP/V windows Imitation slate grey roof ties. Front Elevation Side Elevation Side Elevation Rear Elevation (IIIII)

First Floor

#### **Proposed Access**



**Pedestrian Crossings** Proposed Smedley Crook Place Crossing Existing crossing upgraded to provide tactile paving and associated surfacing. Existing dropped kerb access to be reinstated as footway. Topographical Survey **Existing Road Markings** Proposed Design Existing cro