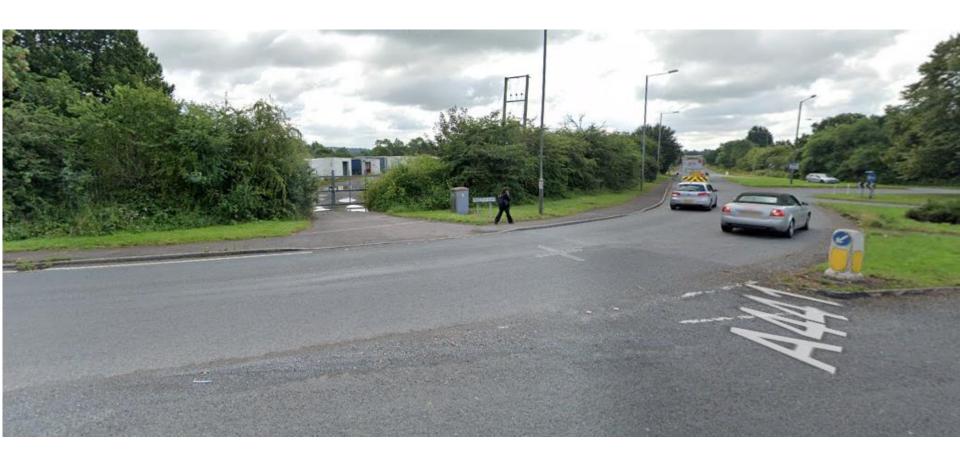

#### 22/01419/FUL

Land To Rear Of 1-6 Smedley Crooke Place Redditch Road Hopwood Worcestershire

Development of 34 affordable dwellings, associated landscaping, siteworks and construction of new access from existing highway roundabout.

Recommendation: Delegate to Head of Service to GRANT planning permission subject to a legal agreement and conditions

#### Site Location Plan



#### District Plan Map



Village Envelopes BDP4



## Satellite View



## View of site from Birmingham Road



#### **Existing Access**



# View of existing cross over at roundabout



#### View of site



**Proposed Layout** 



## Proposed Mix of Dwellings



#### Materials Plan



#### **Proposed Landscaping**



## **Proposed House Types**

#### 3b5p house (Ra\_1)







MATERALS: refer to drawing 006 for material pale contrasting brick detailing brick soldier silts and lintels white upuc windows



Proposed Ground Floor



Proposed First Floor

#### 3b5p house (Ra\_1.1)







Materials: neter to drawing 006 for material palette-Projecting brick course feature Contrasting brick detailing Brick soldier listels White uPPC invidous Instation state grey roof ties

Facilities with Table and the control of the cold of

#### 2b4p house (Ra\_2)









Materials: refer to drawing 006 for material