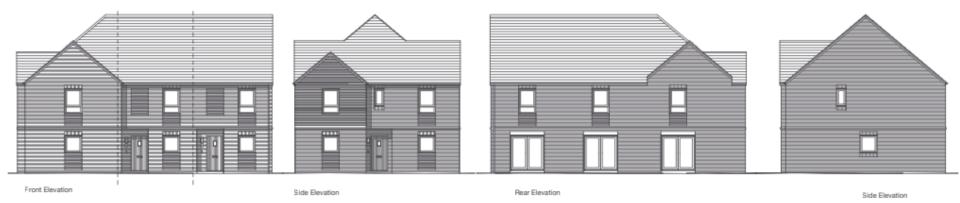

#### 3b5p house (Ra\_1.1)

Materials: neter to drawing 006 for material palette-Projecting brick course feature Contrasting brick detailing Brick soldier listels White uPPC invidous Instation state grey roof ties