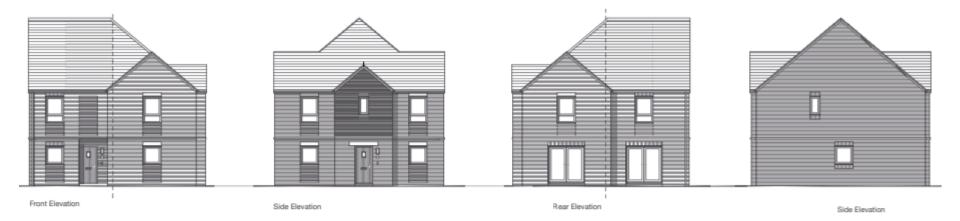

#### 3b5p house (Ra\_1)

MATERALS: refer to drawing 006 for material pale contrasting brick detailing brick soldier silts and lintels white upuc windows

Proposed Ground Floor

Proposed First Floor

#### 3b5p house (Ra\_1.1)

Materials: neter to drawing 006 for material palette-Projecting brick course feature Contrasting brick detailing Brick soldier listels White uPPC invidous Instation state grey roof ties