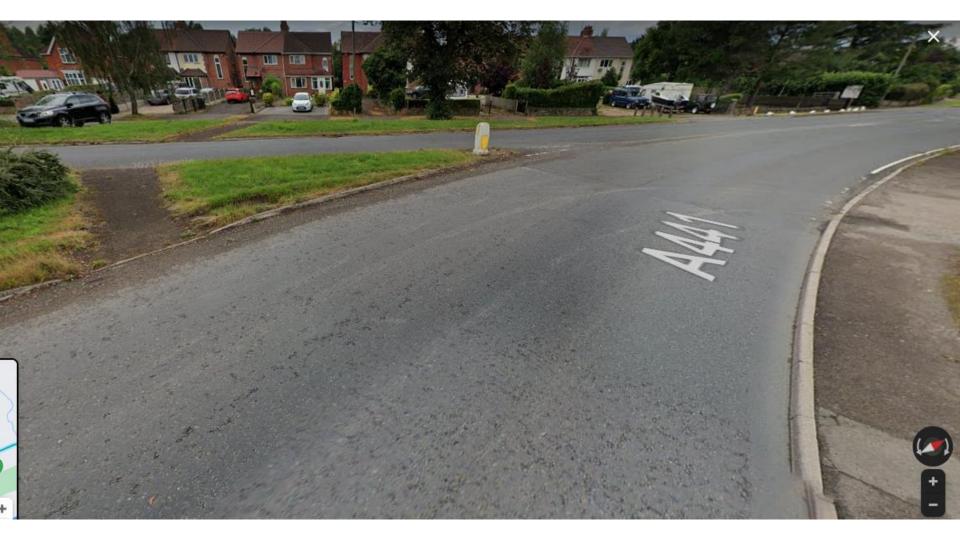

#### 22/01419/FUL

Land To Rear Of 1-6 Smedley Crooke Place Redditch Road Hopwood Worcestershire

Development of 34 affordable dwellings, associated landscaping, siteworks and construction of new access from existing highway roundabout.

Recommendation: Delegate to Head of Service to GRANT planning permission subject to a legal agreement and conditions

#### Site Location Plan



#### District Plan Map



Village Envelopes BDP4



## Satellite View



## View of site from Birmingham Road



#### **Existing Access**



# View of existing cross over at roundabout



#### View of site



**Proposed Layout** 



## Proposed Mix of Dwellings



#### Materials Plan



#### **Proposed Landscaping**



## **Proposed House Types**

#### 3b5p house (Ra\_1)







MATERALS: refer to drawing 006 for material pale contrasting brick detailing brick soldier silts and lintels white upuc windows



Proposed Ground Floor



Proposed First Floor

#### 3b5p house (Ra\_1.1)







Materials: neter to drawing 006 for material palette-Projecting brick course feature Contrasting brick detailing Brick soldier listels White uPPC invidous Instation state grey roof ties

Facilities with Table and the control of the cold of

#### 2b4p house (Ra\_2)









Materials: refer to drawing 006 for material palette Projecting brick course feature Contrasting brick detailing Brick s