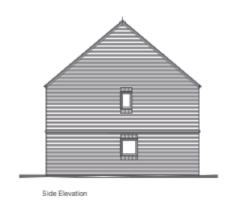

## 1b2p Maisonettes (Ra\_3&3.1) Materials: wher to drawing 006 for material paiette Projecting brick course heature Contrasting brick datalling Brick solder lintels Within uP/V windows Imitation slate grey roof ties. Front Elevation Side Elevation Side Elevation Rear Elevation (IIIII)