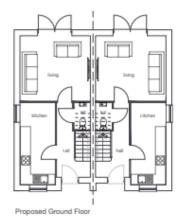

#### 2b4p house (Ra\_2)

Materials: refer to drawing 006 for material palette Projecting brick course feature Contrasting brick detailing Brick soldler initials White uPFC windows Imitation state grey roof ties.

#### 2b4p house (Ra\_2.1)

Materials: seler to material drawing 006 for material palette Projecting brick course feature Contrasting brick detailing Brick solder Intels Britks BPVC windows Initiation size grey roof Sies