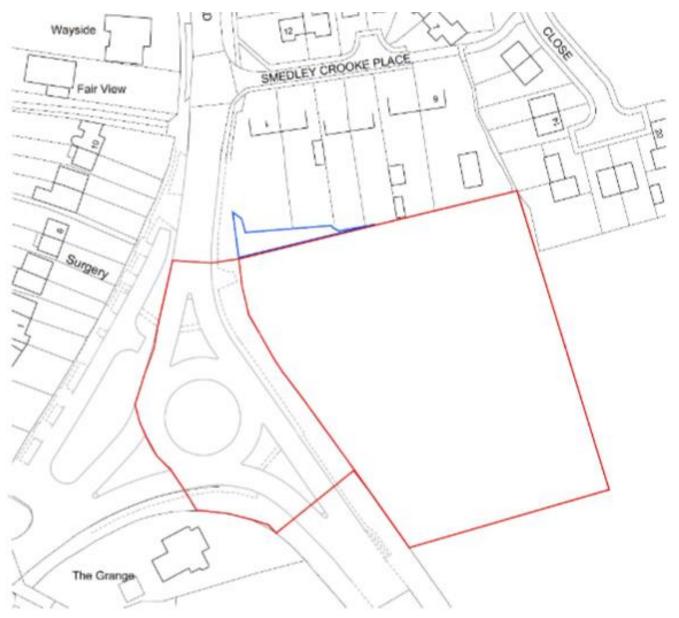

#### 22/01419/FUL

Land To Rear Of 1-6 Smedley Crooke Place Redditch Road Hopwood Worcestershire

Development of 34 affordable dwellings, associated landscaping, siteworks and construction of new access from existing highway roundabout.

Recommendation: Delegate to Head of Service to GRANT planning permission subject to a legal agreement and conditions

#### Site Location Plan



#### District Plan Map



Village Envelopes BDP4



## Satellite View



## View of site from Birmingham Road



#### **Existing Access**



# View of existing cross over at roundabout



#### View of site



**Proposed Layout** 



## Proposed Mix of Dwellings



#### Materials Plan



#### **Proposed Landscaping**



## **Proposed House Types**

#### 3b5p house (Ra\_1)







MATERALS: refer to drawing 006 for material pale contrasting brick detailing brick soldier silts and lintels white upuc windows



Proposed Ground Floor



Proposed First Floor

#### 3b5p house (Ra\_1.1)







Materials: neter to drawing 006 for material palette-Projecting brick course feature Contrasting brick detailing Brick soldier listels White uPPC invidous Instation state grey roof ties

Facilities with Tab