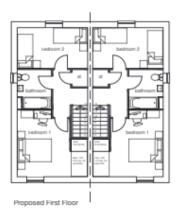

#### 2b4p house (Ra\_2)

Materials: refer to drawing 006 for material palette Projecting brick course feature Contrasting brick detailing Brick soldler initials White uPFC windows Imitation state grey roof ties.

#### 2b4p house (Ra\_2.1)

Materials: seler to material drawing 006 for material palette Projecting brick course feature Contrasting brick detailing Brick solder Intels Britks BPVC windows Initiation size grey roof Sies

First Floor