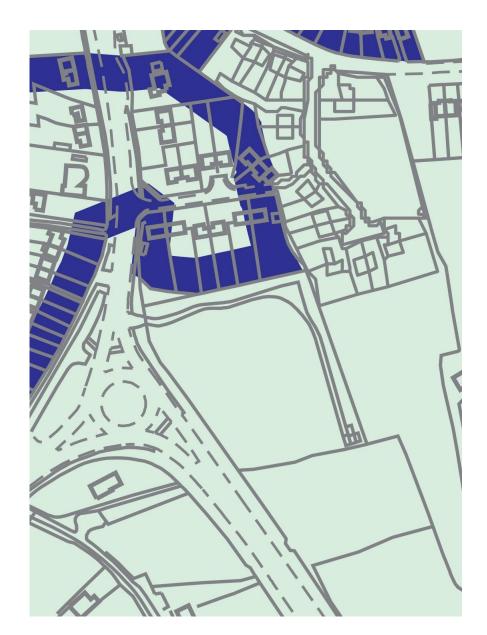

#### 22/01419/FUL

Land To Rear Of 1-6 Smedley Crooke Place Redditch Road Hopwood Worcestershire

Development of 34 affordable dwellings, associated landscaping, siteworks and construction of new access from existing highway roundabout.

Recommendation: Delegate to Head of Service to GRANT planning permission subject to a legal agreement and conditions

#### Site Location Plan



#### District Plan Map



Village Envelopes BDP4



## Satellite View



## View of site from Birmingham Road



#### **Existing Access**



# View of existing cross over at roundabout



#### View of site



**Proposed Layout** 



## Proposed Mix of Dwellings



#### Materials Plan



#### **Proposed Landscaping**



## **Proposed House Types**

#### 3b5p house (Ra\_1)







MATERALS: refer to drawing 006 for material pale contrasting brick detailing brick soldier silts and lintels white upuc windows



Proposed Ground Floor



Proposed First Floor

#### 3b5p house (Ra\_1.1)







Materials: neter to drawing 006 for material palette-Projecting brick course feature Contrasting brick detailing Brick soldier listels White uPPC invidous Instation state grey roof ties

Facilities with Table and the control of the