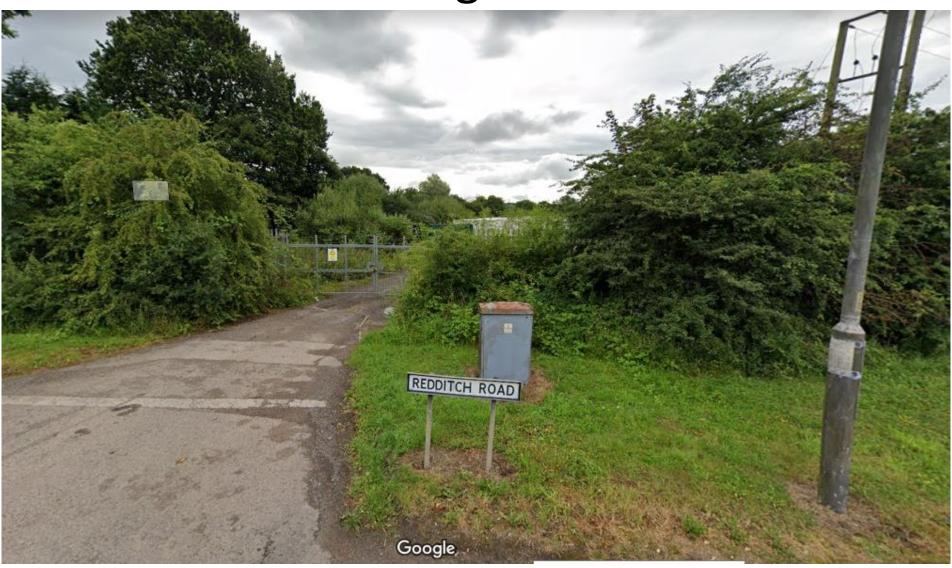

#### 22/01419/FUL

Land To Rear Of 1-6 Smedley Crooke Place Redditch Road Hopwood Worcestershire

Development of 34 affordable dwellings, associated landscaping, siteworks and construction of new access from existing highway roundabout.

Recommendation: Delegate to Head of Service to GRANT planning permission subject to a legal agreement and conditions

#### Site Location Plan



#### District Plan Map



Village Envelopes BDP4



## Satellite View



## View of site from Birmingham Road



#### **Existing Access**



# View of existing cross over at roundabout



#### View of site



**Proposed Layout** 



## Proposed Mix of Dwellings



#### Materials Plan



#### **Proposed Landscaping**



## **Proposed House Types**

#### 3b5p house (Ra\_1)







MATERALS: refer to drawing 006 for material pale contrasting brick detailing brick soldier silts and lintels white upuc windows



Proposed Ground Floor



Proposed First Floor

#### 3b5p house (Ra\_1.1)







Materials: neter to drawing 006 for material palette-Projecting brick course feature Contrasting brick detailing Brick soldier listels White uPPC invidous Instation state grey roof ties

Facilities with Table and the control of the cold of

#### 2b4p house (Ra\_2)









Materials: refer to drawing 006 for material palette Projecting brick cou